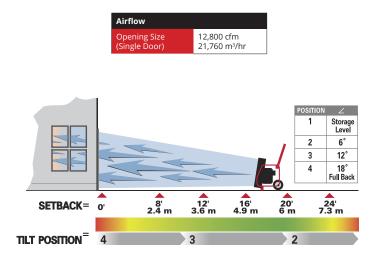

## **GX200** 16"/40 cm Lightweight PPV Blower with PowerStream<sup>®</sup> Technology

Light weight gas powered ventilator with remarkable airflow! Weighing in at only 48 lbs (22kg), the GX200 can be easily carried up stairwells and into commercial buildings or set up for PPV in residential settings. The lightweight blower puts out an impressive 12,800 cfm (21,760 m<sup>3</sup>/hr) airflow, matching the performance of fans nearly twice its weight.

Equipped with PowerStream<sup>®</sup> air straighteners to produce a powerful, straight, focused beam of air; allowing the fan to be set back further from a structure's entrance without sacrificing PPV performance. The lightweight GX200 offers superior ventilation with less equipment clutter and reduced noise inside the structure.