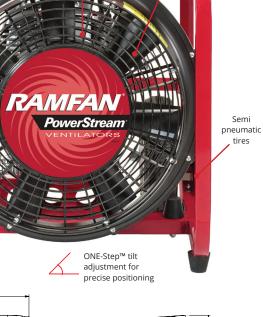

Equipped with PowerStream<sup>®</sup> air straighteners to produce a powerful, straight, focused beam of air; allowing the fan to be set back further from a structure's entrance without sacrificing PPV performance. The lightweight GX200 offers superior ventilation with less equipment clutter and reduced noise inside the structure.

## **Performance**

Vibration isolating feet for stability on hard or slippery surfaces

Steel "Roll

Cage" design

PowerStream®

Air Straighteners

**Available Accessories** 

BigBore™ Exhaust Diverter Adapter Muffler Fitting Order # GF7110-KZ