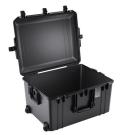

#### **CONFIGURATIONS**

**1637** Standard

**1637NF** No Foam

**1637WD**With Padded Dividers

**1637WF** With Foam