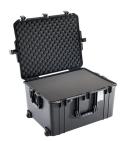

## Air

Meet the lightest premium Protector  $^{\text{\tiny TM}}$  case on the planet. Up to 40% lighter than other polymer cases.

Peli™ Air cases are the first in a series of remarkable innovations engineered by Peli, the pioneers of protective cases. For over 40 years Peli has designed and crafted the most influential protective cases in the world, and we're just getting started.

With the launch of the Peli™ Air line of cases, we're redefining the future of protection with a remarkable union of light and tough.

- Automatic Purge Valve Keeps water and dust out while balancing air pressure
- Watertight, crushproof, and dustproof
- Super-light proprietary HPX<sup>2™</sup> Polymer
- Business card holder

#### **CONFIGURATIONS**

**1637** Standard

**1637NF** No Foam

**1637WD**With Padded Dividers

**1637WF** With Foam