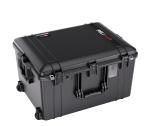

#### **CONFIGURATIONS**

**1637** Standard

**1637NF** No Foam

**1637WD**With Padded Dividers

**1637WF** With Foam