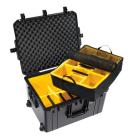

## Air

Meet the lightest premium Protector  $^{\text{\tiny TM}}$  case on the planet. Up to 40% lighter than other polymer cases.

Peli™ Air cases are the first in a series of remarkable innovations engineered by Peli, the pioneers of protective cases. For over 40 years Peli has designed and crafted the most influential protective cases in the world, and we're just getting started.

With the launch of the Peli™ Air line of cases, we're redefining the future of protection with a remarkable union of light and tough.

- Automatic Purge Valve Keeps water and dust out while balancing air pressure
- Watertight, crushproof, and dustproof
- Super-light proprietary HPX<sup>2™</sup> Polymer
- Business card holder

#### **CONFIGURATIONS**

**1637** Standard

**1637NF** No Foam

**1637WD**With Padded Dividers

**1637WF** With Foam