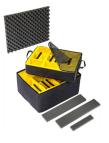

#### **CONFIGURATIONS**

**1637** Standard

**1637NF** No Foam

**1637WD**With Padded Dividers

**1637WF** With Foam

# **ACCESSORIES**

**1500D** Desiccant Silica Gel

**1637AirDS**Padded Divider Set