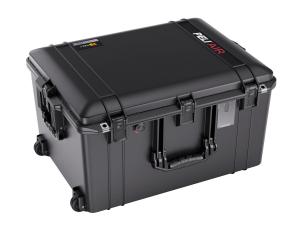

# 1637

## Air

Meet the lightest premium Protector  $^{\text{\tiny TM}}$  case on the planet. Up to 40% lighter than other polymer cases.

Peli™ Air cases are the first in a series of remarkable innovations engineered by Peli, the pioneers of protective cases. For over 40 years Peli has designed and crafted the most influential protective cases in the world, and we're just getting started.

With the launch of the Peli™ Air line of cases, we're redefining the future of protection with a remarkable union of light and tough.

- Automatic Purge Valve Keeps water and dust out while balancing air pressure
- Watertight, crushproof, and dustproof
- Super-light proprietary HPX<sup>2™</sup> Polymer
- Business card holder