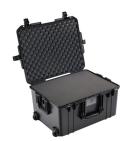

#### **CONFIGURATIONS**

**1607NF** No Foam

**1607WD**With Padded Dividers

**1607WF** With Foam