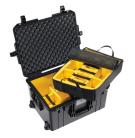

#### **CONFIGURATIONS**

**1607NF** No Foam

**1607WD**With Padded Dividers

**1607WF** With Foam