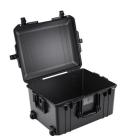

#### **CONFIGURATIONS**

**1607NF** No Foam

**1607WD**With Padded Dividers

**1607WF** With Foam