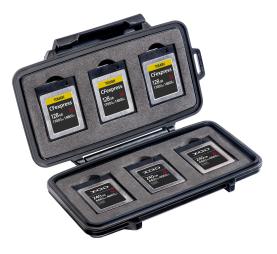

# 0965 Micro Memory Card Case

The Peli<sup>™</sup> 0965 CFexpress/XQD Memory Card Case is secure storage for your memory cards (holds up to six CFexpress and/or XQD cards). Features include a water-resistant seal to protect memory cards from damage caused by water or moisture, plus a shock absorbing insert liner and tough exterior defend against the outdoor elements. Guaranteed for life, the Peli 0965 CFexpress/XQD Memory Card Case is engineered using the finest components.

### • Storage media not included

- \*\*Where applicable by law
- 6 slots available for CFexpress and/or XQD cards
- Shock absorbing insert liner
- Tough polycarbonate exterior
- Water resistant seal
- Peli's legendary lifetime guarantee\*\*