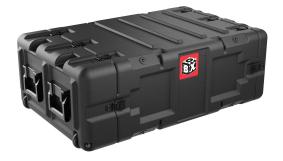

# BlackBox5U BlackBox 5U

- Manufactured in Black-463 Blended Resin
- 8 plastic comfort grip handles
  24" (61cm) depth light duty steel frame with zinc black finish
  8 cylindrical elastoometric shock mounts attach diretly to the case
  Mold-in 3.25" (82.6mm) rolling wheels

- Designed to support payloads of 80 100 lbs. (36.3 kg 45.4 kg)

#### DIMENSIONS

| Exterior (L×W×D)        | 38.50 x 24.60" x 14.90 (97.8 x 62.5 x 37.8 cm) |
|-------------------------|------------------------------------------------|
| Rack Depth              | 24.00" (61 cm)                                 |
| Interior Lid Depth      | 2.20" (5.6 cm)                                 |
| Interior Back Lid Depth | 5.20" (13.2 cm)                                |