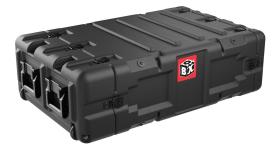

# BlackBox3U BlackBox 3U

- Manufactured in Black-463 Blended Resin
- 8 plastic comfort grip handles
  24" (61cm) depth light duty steel frame with zinc black finish
  8 cylindrical elastoometric shock mounts attach diretly to the case
  Mold-in 3.25" (82.6mm) rolling wheels

- Designed to support payloads of 80 100 lbs. (36.3 kg 45.4 kg)

#### DIMENSIONS

| Exterior (L×W×D)        | 38.50 x 24.60" x 11.40 (97.8 x 62.5 x 29 cm) |
|-------------------------|----------------------------------------------|
| Rack Depth              | 24.00" (61 cm)                               |
| Interior Lid Depth      | 2.20" (5.6 cm)                               |
| Interior Back Lid Depth | 5.20" (13.2 cm)                              |